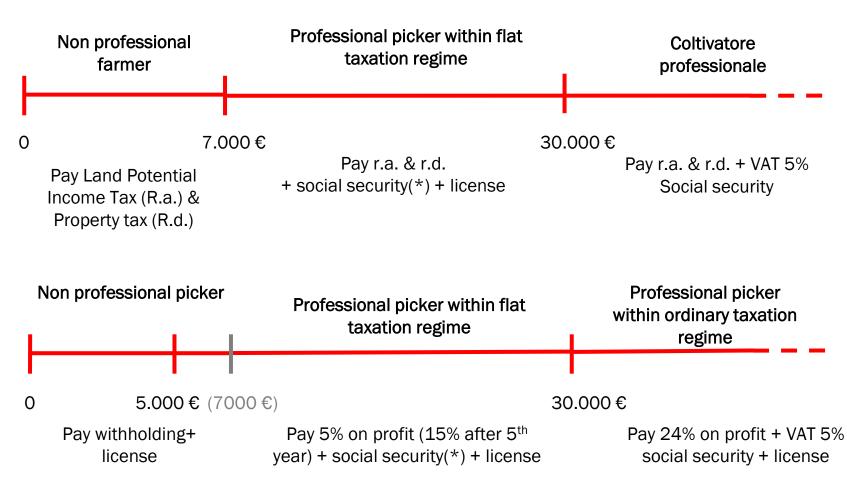

## Fiscality is adapted to <u>non professional producers</u>

Italy has approved an special and very convenient regime for all occasional producers of *all* NWFPs, including Medicinal and Aromatic Plants: (Central Products Classification Category "02.30") through the Law 145/2018, of December, 30th, 2018.

Occasional producer is the one with an annual income of less than 7.000 Euro and he will only pay a flat tax of 100 Euro/year

"Combining Wild Nuts & Berries Economic Development and Products Quality"

#### For the rest, the NWFP regime should not be different to the general of the Primary Production:

- Agriculture
- Fishing
- Forestry

"Combining Wild Nuts & Berries Economic Development and Products Quality"