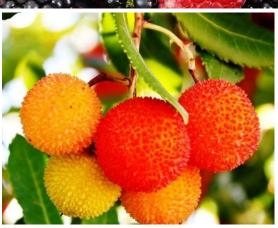

#### Arbutus unedo

« medronho »

is cultivated in Central Portugal

INIAV published in 2018 o « Manual medronheiro »

http://www.iniav.pt/fotos/editor2/manual\_medronheiro\_miolo.pdf