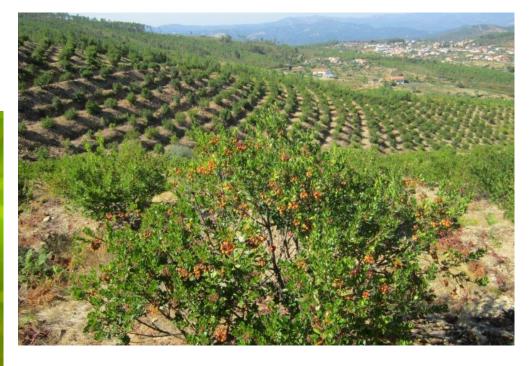

#### Arbutus unedo

« medronho »

is cultivated in Central Portugal

INIAV published in 2018 o « Manual medronheiro »

http://www.iniav.pt/fotos/editor2/manual\_medronheiro\_miolo.pdf