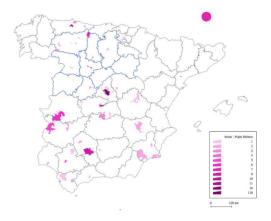

### Evolution of hunting licenses in Spain

Source: Spanish National Forestry Statistics. 2017