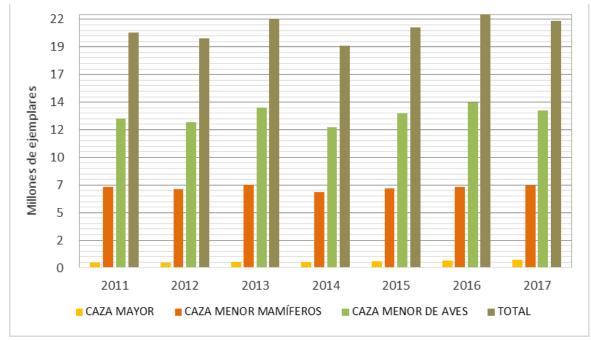

#### Evolution of hunted animals in Spain

| 1998 | 1 253 105 |
|------|-----------|
| 1999 | 1 200951  |
| 2000 | 1 200 875 |
| 2001 | 1 099 856 |
| 2002 | 1 036 340 |
| 2003 | 1 157 969 |
| 2004 | No data   |
| 2005 | 1 069 804 |
| 2006 | 924 524   |
| 2007 | 946 965   |
| 2008 | 969 298   |
| 2009 | 1 032 242 |
| 2010 | 1 078 852 |
| 2011 | 957 191   |
| 2012 | 906 437   |
| 2013 | 848 243   |
| 2014 | 851 894   |
| 2015 | 825 373   |
| 2016 | 826 777   |
| 2017 | 827 776   |