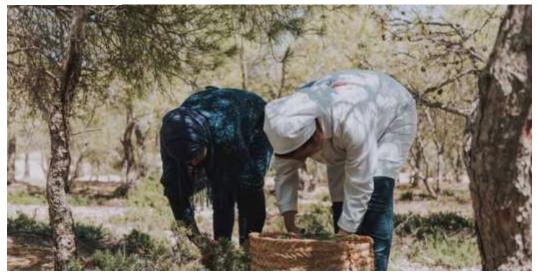

## https://wikipam.org/

FHI 360 is supporting a core group of seven rural, women-run cooperatives through training, technical assistance and trade fair participation, and facilitation of their participation in the cluster. The cluster —which includes more than 70 private-sector players, applied research institutions, government agencies and buyers — meets every two months and combines the stakeholders' efforts to implement a market-driven strategy in a collaborative fashion. Through better linkages to other value chain stakeholders, the cluster will help the individual cooperatives thrive. The cluster also allows for better coordination of access to natural resources (such as wild rosemary, thyme and myrtle), quality control, certifications,