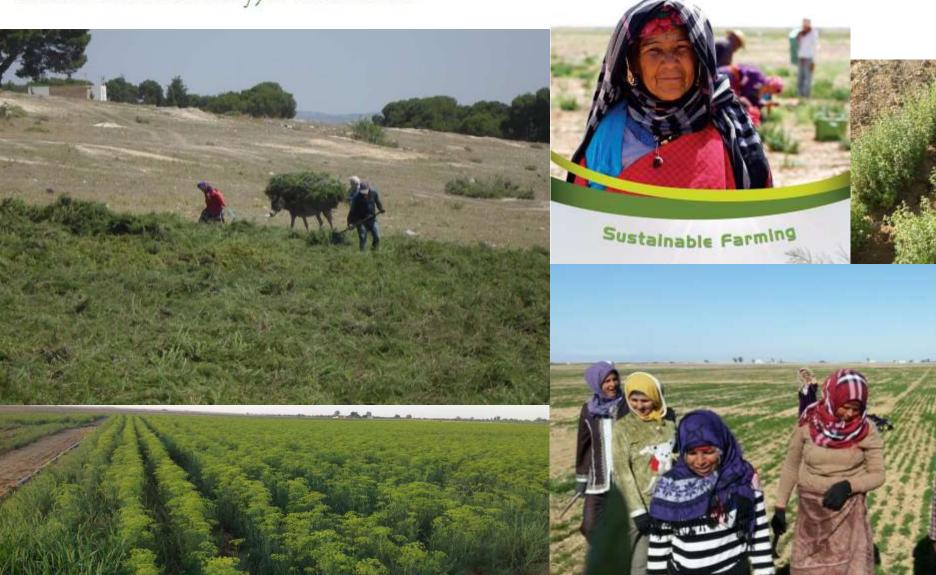

## https://wikipam.org/

FHI 360 is supporting a core group of seven rural, women-run cooperatives through training, technical assistance and trade fair participation, and facilitation of their participation in the cluster. The cluster —which includes more than 70 private-sector players, applied research institutions, government agencies and buyers — meets every two months and combines the stakeholders' efforts to implement a market-driven strategy in a collaborative fashion. Through better linkages to other value chain stakeholders, the cluster will help the individual cooperatives thrive. The cluster also allows for better coordination of access to natural resources (such as wild rosemary, thyme and myrtle), quality control, certifications,

- 1- Contribute to a better structuring of the organic market: (supply and sales circuits, ect ...)
- 2- Encourage synergy between the various operators in the sector (farmers, processors, distributors including exporters),
- 3- Ensure better promotion of Tunisian organic products.
- 4- Standardization and strict compliance with the organic farming quality and ethical rules of to all operators and stakeholders, to give the best possible image of the Organic sector in Tunisia.

### En Tunisie, des petits paysans s'organisent contre la bio industrielle

Alors que les surfaces consacrées à l'agriculture biologique ont augmenté de manière exponentielle depuis 2000, la Tunisie n'a toujours pas pris de virage résolument écologique. L'agriculture bio reste destinée à l'export, exclut la petite paysannerie et exerce une forte pression sur les ressources naturelles.