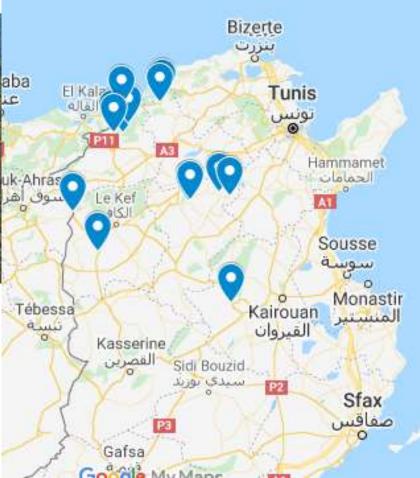

## https://wikipam.org/

FHI 360 is supporting a core group of seven rural, women-run cooperatives through training, technical assistance and trade fair participation, and facilitation of their participation in the cluster. The cluster —which includes more than 70 private-sector players, applied research institutions, government agencies and buyers — meets every two months and combines the stakeholders' efforts to implement a market-driven strategy in a collaborative fashion. Through better linkages to other value chain stakeholders, the cluster will help the individual cooperatives thrive. The cluster also allows for better coordination of access to natural resources (such as wild rosemary, thyme and myrtle), quality control, certifications,