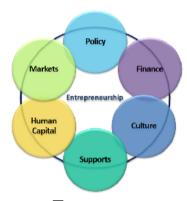

#### ec-o-sys-ten

- A biological community of interacting organisms and their physical environment
- (in general) a complex network or interconnected system

A startup ecosystem is formed by people, startups in their various stages and various types of organizations in a location (physical or virtual), interacting as a system to create new startup companies.