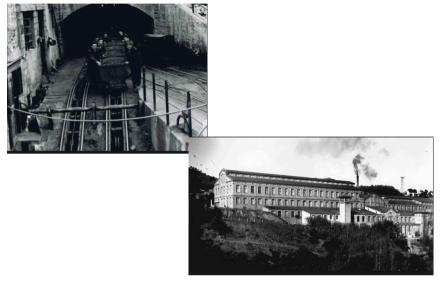

# **Berguedà County Council**

- Catalunya is formed by 947 municipalities agrupated in 42 counties
- The Law 6/1987, 4<sup>th</sup> April, about the county organization in Catalonia rules the most important aspects of the county, such as the administrative demarcation and the "consells comarcals" as a governance and administration body of the county.
- Members: indirect election, since its composition is concrete from the results of the municipal elections
- Competences :territorial organization and urbanism; health , social services ;sports;education ;public health and environment ...
- Financing: taxes or public prices for the service supply;Catalan government (taxes, ; contributions from the town councils;grants;