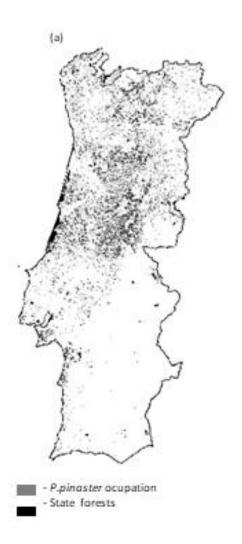

- 4,1 K€/ha (losses)
- 1,0 K€/ha (recovery)

ENF (2015)

2001 - 2006

% população com mais de 65 anos

< 10% 10% - 20% 20% - 40% > 40%

Source: INE

Source: Skulska et al. (subm)