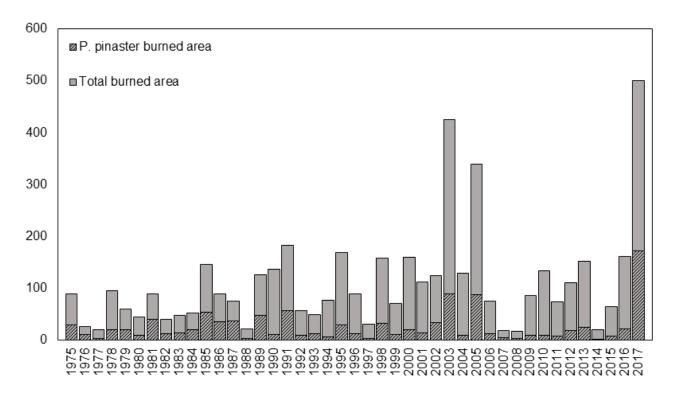

# Wildfires: main limitation to investment and viability of forest areas in Portugal. Solutions?