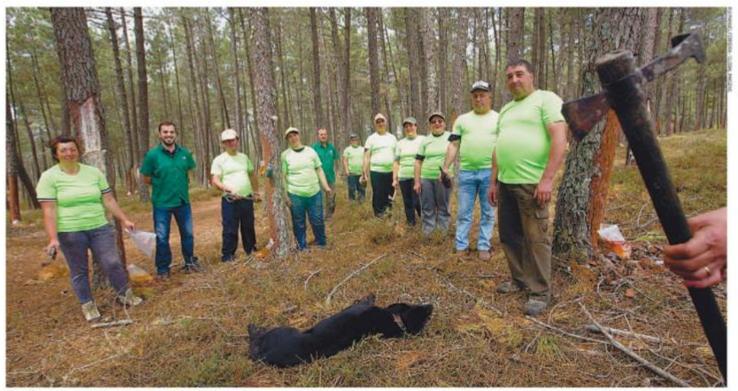

#### ENABLE THE MANAGEMENT OF MARITIME PINE

Grupo de resineiros que também são bombeiros: "Se arde a floresta ficamos sem trabalho"

## Uma mão retira a resina, a outra apaga o incêndio