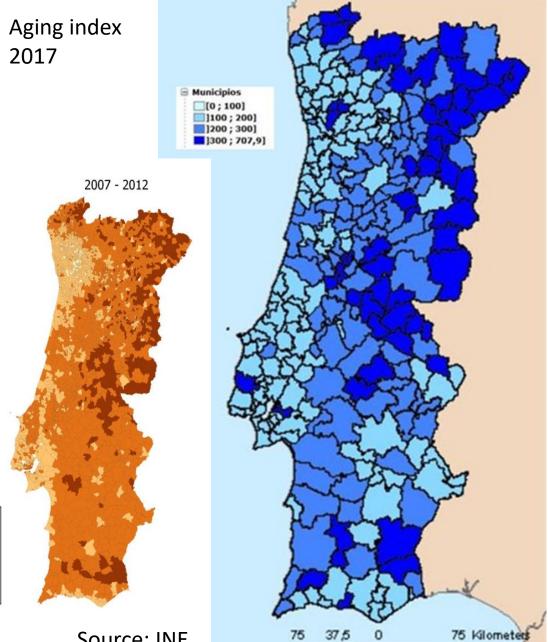

- 4,1 K€/ha (losses)
- 1,0 K€/ha (recovery)

ENF (2015)

2001 - 2006

% população com mais de 65 anos

< 10% 10% - 20% 20% - 40% > 40%

Source: INE

Source: Skulska et al. (subm)